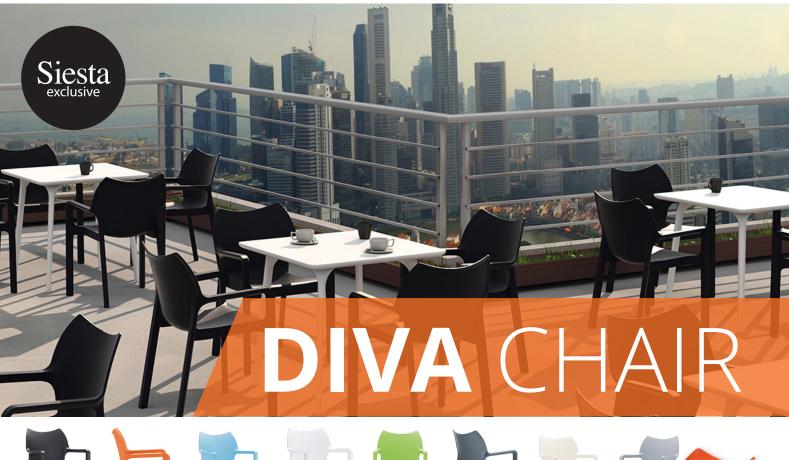

If you're after an extra strong, heavy duty chair, the Diva Chair is the one for you. Engineered for maximum strength and lasting durability, the Diva Chair will deliver a clean and fresh look for your venue with it's simple appeal. Reinforced with glass fibre and packed with UV stabiliser, this chair will last for many years even in Australia's harsh outdoors. It will not go brittle or fade in colour. Perfect choice for high traffic venues such as busy cafes, restaurants, food courts and airports, or heavy use venues such as retirement or aged care facilities.

## **FEATURES**

- Stackable 4 to 6 high
- Suitable for indoor and outdoor commercial use
- Made of UV stabilised polypropylene reinforced with glass fibre
- Dimensions: 575W x 520D x 850H x 470 Seat Height
- Arm Height: 650H
- Unit Weight: 5kg, SWL: 150kg
- Supplied assembled

- Weather resistant, UV Stabilised, Glass fibre reinforced
- Stocked In: Anthracite, Black, Red, White
- Special Order Colours: Light Blue
- Replaceable feet, Drainage hole available at an extra cost
- **CATAS Tested**
- Made in Europe