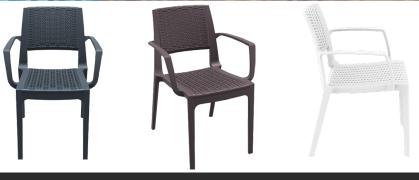

- Stocked In: Anthracite, Chocolate Special Order Colours: White
- Replaceable feet
- **CATAS Tested**
- Matching Products: Verona Chair, All Resin Rattan Range **Products**
- Made in Europe