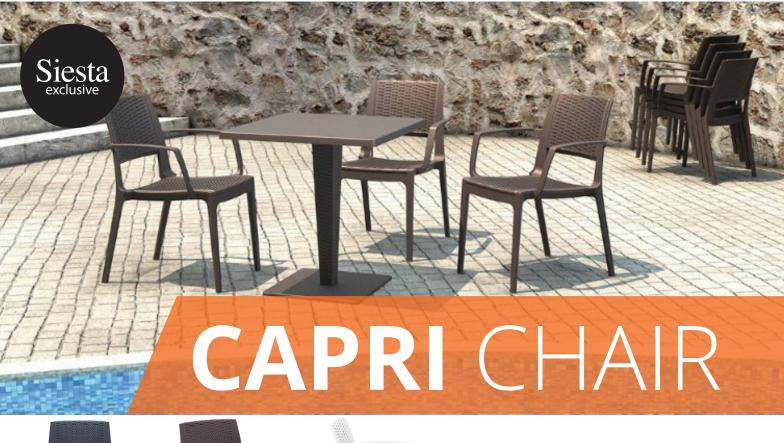

The Capri Armchair is an injection moulded resin chair, the non-metalic frame will never unravel, rust or decay, with rattan look seat and back. Reinforced with glass fibre to strengthen the legs and boost the weight capacity. The Capri Armchair is stackable, designed for outdoor use, UV stable and weather proof, it will not fade or go brittle in Australia's harsh outdoor conditions. Strong yet lightweight, this chair will add class to your venue. It's sleek profile is pleasant to the eye so this chair is as charming as it is functional. Very easy to clean, just hose it down.

- Stackable 4 to 6 high
- Suitable for indoor and outdoor commercial use
- Made of UV stabilised polypropylene reinforced with glass fibre
- Dimensions: 560W x 600D x 840H x 450 Seat Height
- Arm Height: 660H
- Unit Weight: 4kg, SWL: 150kg, Supplied assembled
- Weather resistant, UV Stabilised, Glass fibre reinforced