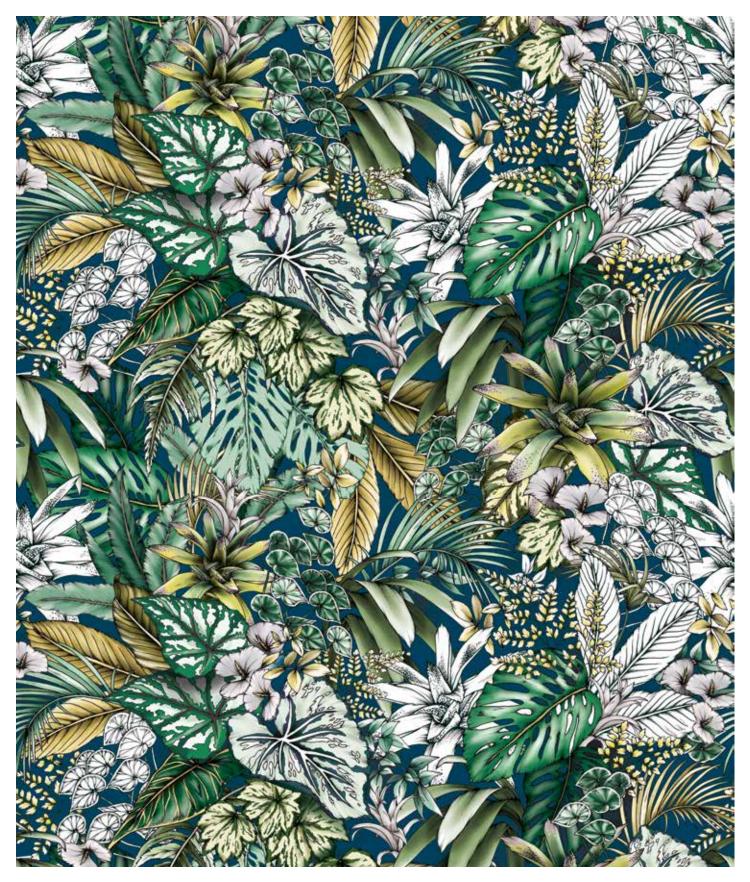

LY

v - 90cm, h - 134cm approx.





## MONSTERA PLAIN LOLLY PINK



v - 33.5cm, h - 33.5cm approx.



# TROPICAL LEAVES MINI LOLLY PINK

v - 43.6cm, h - 33.5cm approx.

v - 43.6cm, h - 33.5cm approx.



BANANA LEAF LOLLY

v -25.2cm, h - 67cm approx.

v - 25.2cm, h - 67cm approx.



TROPICAL LEAVES GRANDE LOLLY

v - 87.2cm, h - 67cm approx.

# LUSH



# JUNGLE LUSH

v - 90cm, h - 134cm approx.



### MONSTERA LUSH



v - 33.5cm, h - 33.5cm approx.



# TROPICAL LEAVES MINI LUSH

v - 43.6cm, h - 33.5cm approx.

v - 43.6cm, h - 33.5cm approx.



BANANA LEAF LUSH

v -25.2cm, h - 67cm approx.

v - 25.2cm, h - 67cm approx.



TROPICAL LEAVES GRANDE LUSH

v - 87.2cm, h - 67cm approx.



Chair: **Jungle** - Lush.



Fabric Rolls: *Tropical Leaves Grande* - Lolly, *Jungle* - Lolly.

# **FOREST**



# JUNGLE FOREST

v - 90cm, h - 134cm approx.









v - 33.5cm, h - 33.5cm approx.



TROPICAL LEAVES MINI FOREST

v - 43.6cm, h - 33.5cm approx.

v - 43.6cm, h - 33.5cm approx.



**BANANA LEAF FOREST** 

v -25.2cm, h - 67cm approx.

v - 25.2cm, h - 67cm approx.



TROPICAL LEAVES GRANDE FOREST

v - 87.2cm, h - 67cm approx.

# SEPIA



# JUNGLE SEPIA



v - 90cm, h - 134cm approx.







### MONSTERA SEPIA

v - 33.5cm, h - 33.5cm approx.

v - 33.5cm, h - 33.5cm approx.



# TROPICAL LEAVES MINI SEPIA

v - 43.6cm, h - 33.5cm approx.

v - 43.6cm, h - 33.5cm approx.



### BANANA LEAF SEPIA

v -25.2cm, h - 67cm approx.

v - 25.2cm, h - 67cm approx.



### TROPICAL LEAVES GRANDE SEPIA

v - 87.2cm, h - 67cm approx.

# WALL MURAL - PEONIES



### PEONIES ORIGINAL

v - 300cm, h - 278cm appro