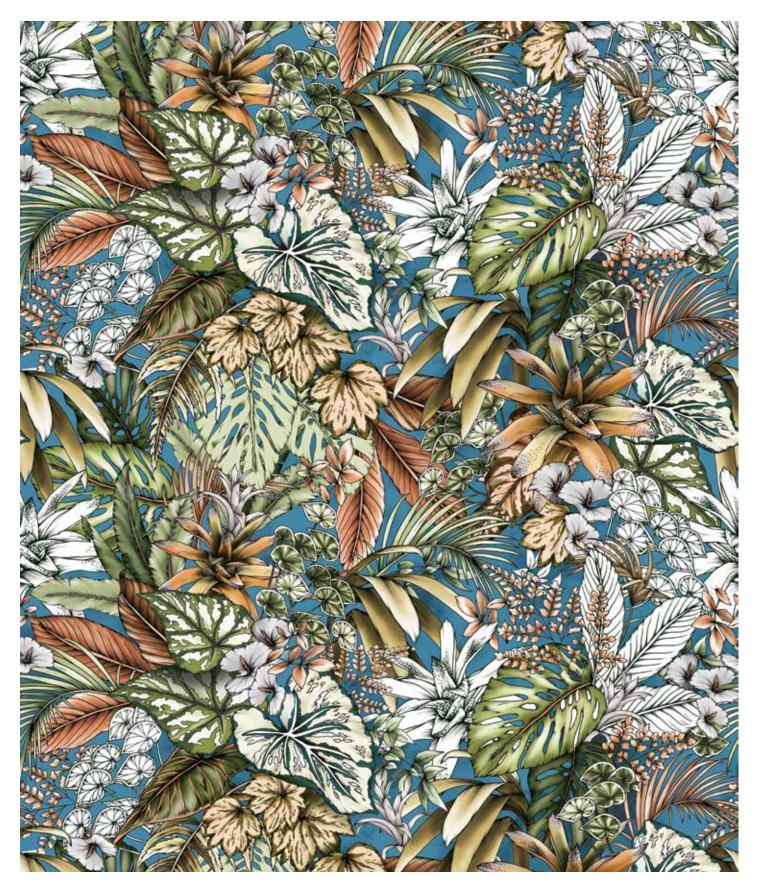

# WALL MURAL - RAINFOREST

### **RAINFOREST ORIGINAL**

Panel 1 - v - 250cm, h - 160.5cm approx. Panel 2 - v - 250cm, h - 164.3cm approx. This print can be custom sized to suit your wall and space. Some colour variation is possible. Please contact us to chat with our in-house design team about your requirements.