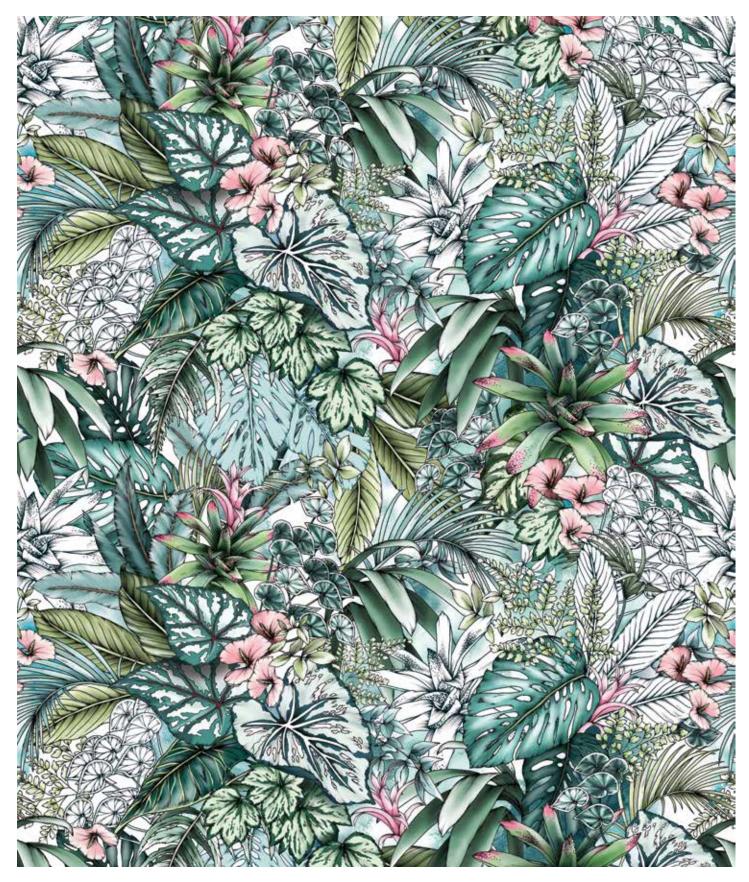

Monstera - Lush, Monstera Plain - Lolly Pink, Jungle - Lolly, Jungle - Forest, Jungle - Forest & Monstera Plain - Lolly Pink. Throw blanket - Tropical Leaves Mini - Lolly.

Wall Covering concept: **Jungle** - Lolly.