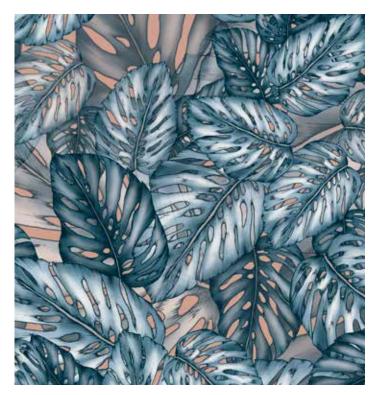

# WALL MURAL - RAINFOREST

### **RAINFOREST ORIGINAL**

Panel 1 - v - 250cm, h - 160.5cm approx. Panel 2 - v - 250cm, h - 164.3cm approx. This print can be custom sized to suit your wall and space. Some colour variation is possible. Please contact us to chat with our in-house design team about your requirements.