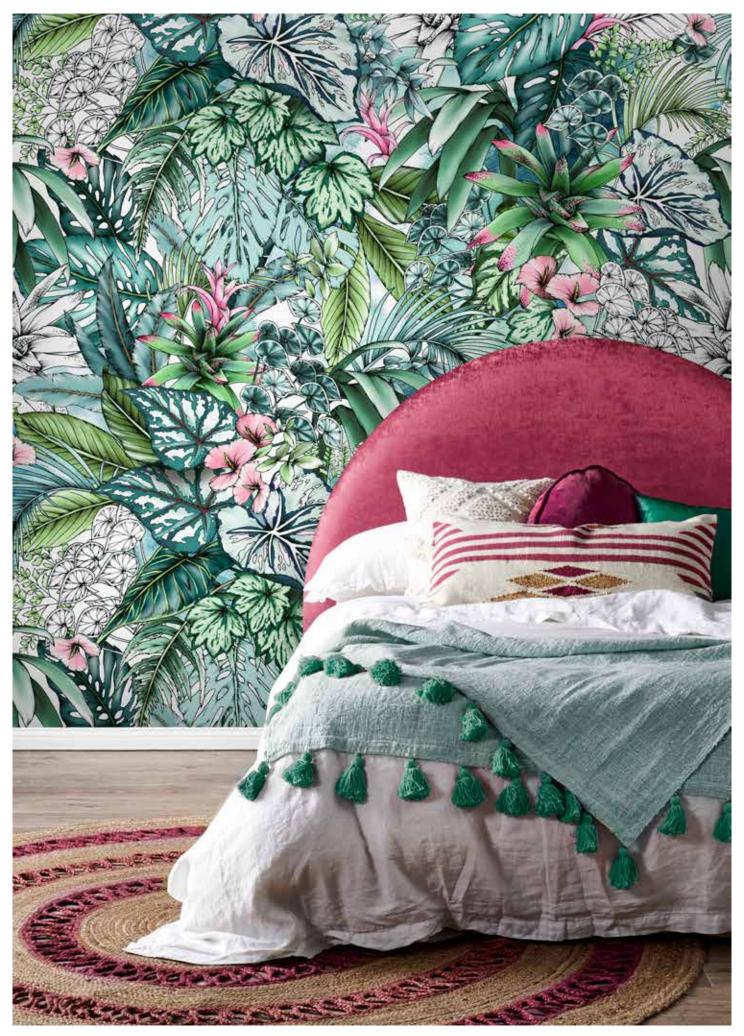

From wall murals to upholstery - Typoflora prints easily translate onto multiple base substrates, making them an easy choice for that special project.

Interior styling concept: Artwork (framed fabric) - *Jungle* - Lolly. Cushions - *Tropical Leaves Grande* - Lolly,