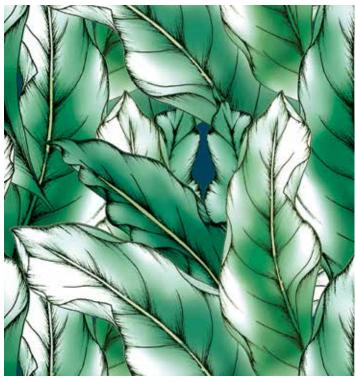

- 33.5cm approx.



BANANA LEAF LOLLY

v -25.2cm, h - 67cm approx.

v - 25.2cm, h - 67cm approx.



TROPICAL LEAVES GRANDE LOLLY

v - 87.2cm, h - 67cm approx.

# LUSH



# JUNGLE LUSH

v - 90cm, h - 134cm approx.



### MONSTERA LUSH



v - 33.5cm, h - 33.5cm approx.



# TROPICAL LEAVES MINI LUSH

v - 43.6cm, h - 33.5cm approx.

v - 43.6cm, h - 33.5cm approx.



BANANA LEAF LUSH

v -25.2cm, h - 67cm approx.

v - 25.2cm, h - 67cm approx.



TROPICAL LEAVES GRANDE LUSH

v - 87.2cm, h - 67cm approx.



Chair: **Jungle** - Lush.



Fabric Rolls: *Tropical Leaves Grande* - Lolly, *Jungle* - Lolly.

# **FOREST**



# JUNGLE FOREST

v - 90cm, h - 134cm approx.









v - 33.5cm, h - 33.5cm approx.



TROPICAL LEAVES MINI FOREST

v - 43.6cm, h - 33.5cm approx.

v - 43.6cm, h - 33.5cm approx.



**BANANA LEAF FOREST** 

v -25.2cm, h - 67cm approx.

v - 25.2cm, h - 67cm approx.



TROPICAL LEAVES GRANDE FOREST

v - 87.2cm, h - 67cm approx.

# SEPIA



# JUNGLE SEPIA



v - 90cm, h - 134cm approx.







### MONSTERA SEPIA

v - 33.5cm, h - 33.5cm approx.

v - 33.5cm, h - 33.5cm approx.



# TROPICAL LEAVES MINI SEPIA

v - 43.6cm, h - 33.5cm approx.

v - 43.6cm, h - 33.5cm approx.



### BANANA LEAF SEPIA

v -25.2cm, h - 67cm approx.

v - 25.2cm, h - 67cm approx.



### TROPICAL LEAVES GRANDE SEPIA

v - 87.2cm, h - 67cm approx.

# WALL MURAL - PEONIES



### PEONIES ORIGINAL

v - 300cm, h - 278cm approx.

This print can be custom sized to suit your wall and space. Some colour variation is possible. Please contact us to chat with our in-house design team about your requirements.