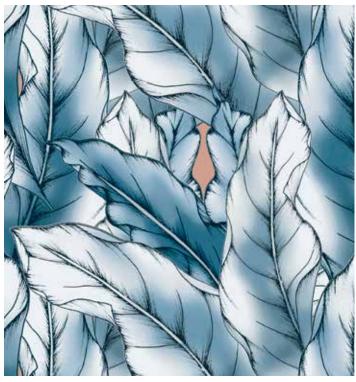

# LUSH

# JUNGLE LUSH

v - 90cm, h - 134cm approx.

### MONSTERA LUSH

v - 33.5cm, h - 33.5cm approx.

# TROPICAL LEAVES MINI LUSH

v - 43.6cm, h - 33.5cm approx.

v - 43.6cm, h - 33.5cm approx.

BANANA LEAF LUSH

v -25.2cm, h - 67cm approx.

v - 25.2cm, h - 67cm approx.

TROPICAL LEAVES GRANDE LUSH

v - 87.2cm, h - 67cm approx.