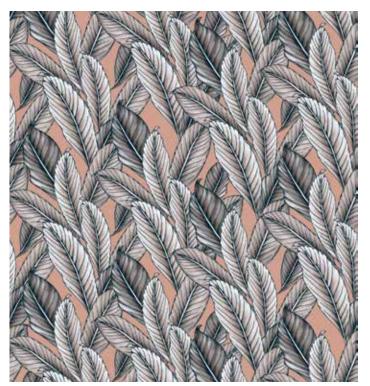

# SEPIA

# JUNGLE SEPIA

v - 90cm, h - 134cm approx.

### MONSTERA SEPIA

v - 33.5cm, h - 33.5cm approx.

v - 33.5cm, h - 33.5cm approx.

# TROPICAL LEAVES MINI SEPIA

v - 43.6cm, h - 33.5cm approx.

v - 43.6cm, h - 33.5cm approx.

### BANANA LEAF SEPIA

v -25.2cm, h - 67cm approx.

v - 25.2cm, h - 67cm approx.

### TROPICAL LEAVES GRANDE SEPIA

v - 87.2cm, h - 67cm approx.