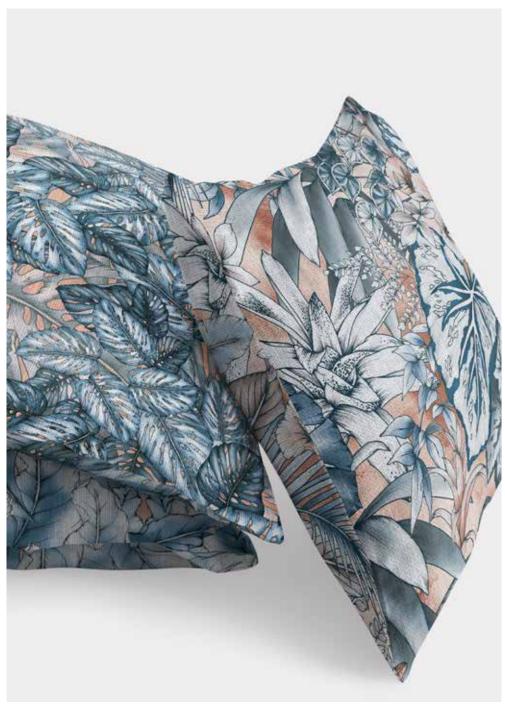

Cushions: Bottom Left - **Banana Leaf** - Sepia. Top Left - **Monstera** - Sepia. Right - **Jungle** - Sepia

DIGITAL TEXTILE & WALL COVERING PRINT COLLECTIONS

Typoflora is the newest edition to the Materialised range, and offers stunning hand drawn florals and botanicals with water colour elements.