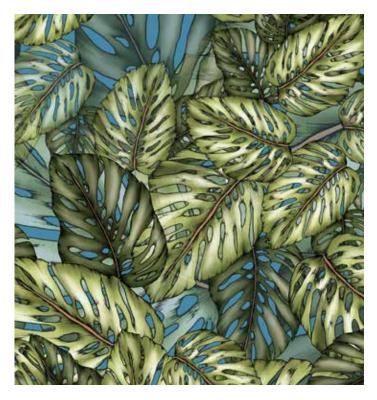

# **FOREST**

# JUNGLE FOREST

v - 90cm, h - 134cm approx.

v - 33.5cm, h - 33.5cm approx.

TROPICAL LEAVES MINI FOREST

v - 43.6cm, h - 33.5cm approx.

v - 43.6cm, h - 33.5cm approx.

**BANANA LEAF FOREST** 

v -25.2cm, h - 67cm approx.