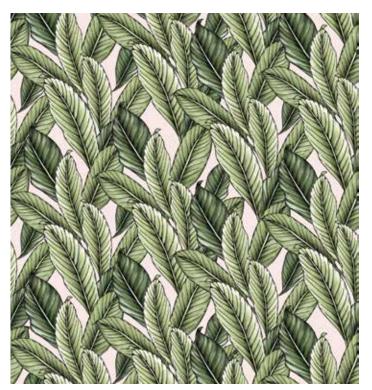

Cushions: Bottom Left - **Banana Leaf** - Sepia. Top Left - **Monstera** - Sepia. Right - **Jungle** - Sepia

DIGITAL TEXTILE & WALL COVERING PRINT COLLECTIONS

Typoflora is the newest edition to the Materialised range, and offers stunning hand drawn florals and botanicals with water colour elements.

### BANANA LEAF SEPIA

v -25.2cm, h - 67cm approx.

v - 25.2cm, h - 67cm approx.