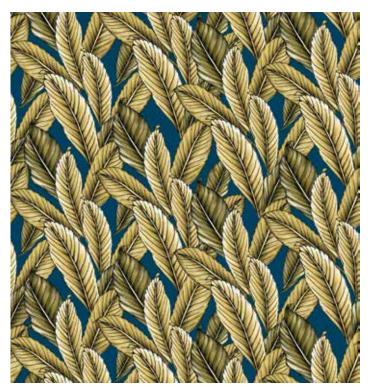

### BANANA LEAF SEPIA

v -25.2cm, h - 67cm approx.

v - 25.2cm, h - 67cm approx.

# SEPIA