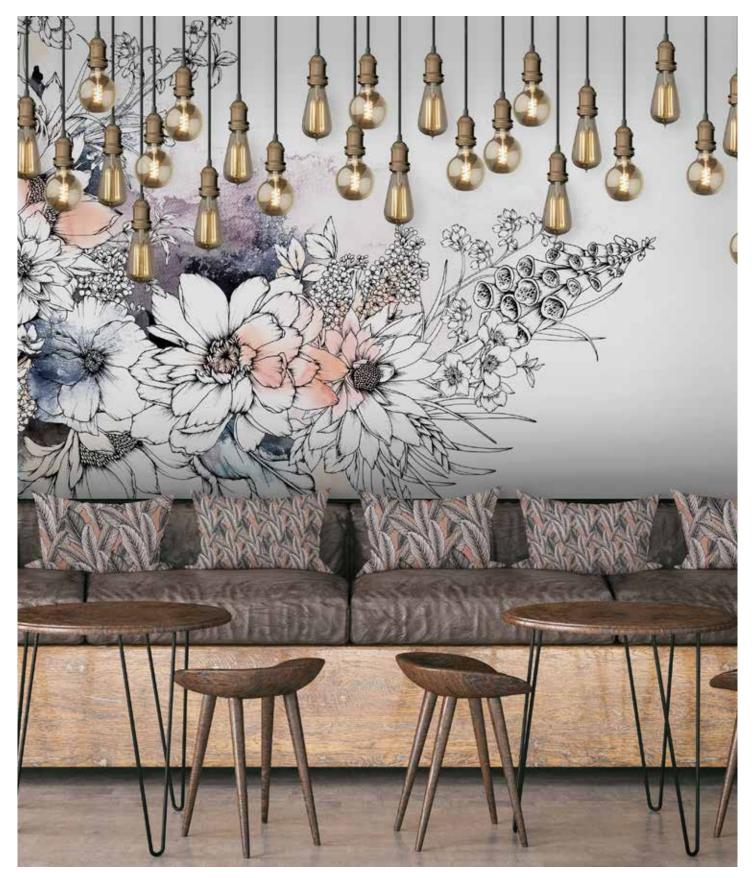

# WALL MURAL - PEONIES

### PEONIES ORIGINAL

v - 300cm, h - 278cm approx.

This print can be custom sized to suit your wall and space. Some colour variation is possible. Please contact us to chat with our in-house design team about your requirements.