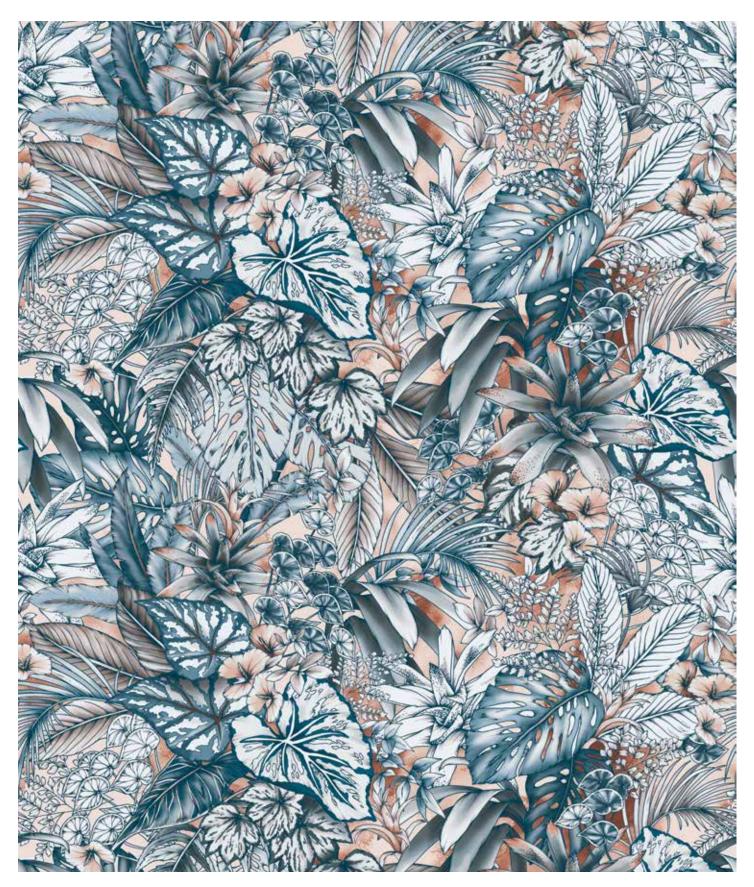

# WALL MURAL - RAINFOREST

### **RAINFOREST ORIGINAL**

Panel 1 - v - 250cm, h - 160.5cm approx. Panel 2 - v - 250cm, h - 164.3cm approx. This print can be custom sized to suit your wall and space. Some colour variation is possible. Please contact us to chat with our in-house design team about your requirements.