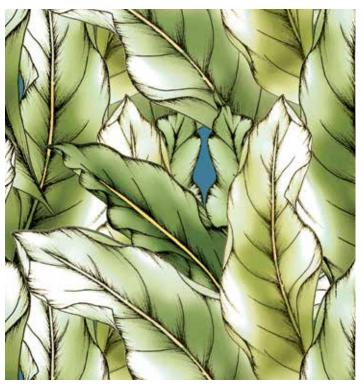

Lolly. Cushions - *Tropical Leaves Grande* - Lolly,



Monstera - Lush, Monstera Plain - Lolly Pink, Jungle - Lolly, Jungle - Forest, Jungle - Forest & Monstera Plain - Lolly Pink. Throw blanket - Tropical Leaves Mini - Lolly.

# LOLLY



# JUNGLE LOLLY

v - 90cm, h - 134cm approx.





## MONSTERA PLAIN LOLLY PINK



v - 33.5cm, h - 33.5cm approx.



# TROPICAL LEAVES MINI LOLLY PINK

v - 43.6cm, h - 33.5cm approx.

v - 43.6cm, h - 33.5cm approx.



BANANA LEAF LOLLY

v -25.2cm, h - 67cm approx.

v - 25.2cm, h - 67cm approx.



TROPICAL LEAVES GRANDE LOLLY

v - 87.2cm, h - 67cm approx.

# LUSH



# JUNGLE LUSH

v - 90cm, h - 134cm approx.



### MONSTERA LUSH



v - 33.5cm, h - 33.5cm approx.



# TROPICAL LEAVES MINI LUSH

v - 43.6cm, h - 33.5cm approx.

v - 43.6cm, h - 33.5cm approx.



BANANA LEAF LUSH

v -25.2cm, h - 67cm approx.

v - 25.2cm, h - 67cm approx.



TROPICAL LEAVES GRANDE LUSH

v - 87.2cm, h - 67cm approx.



Chair: **Jungle** - Lush.



Fabric Rolls: *Tropical Leaves Grande* - Lolly, *Jungle* - Lolly.

# **FOREST**



# JUNGLE FOREST

v - 90cm, h - 134cm approx.









v - 33.5cm, h - 33.5cm approx.



TROPICAL LEAVES MINI FOREST

v - 43.6cm, h - 33.5cm approx.

v - 43.6cm, h - 33.5cm approx.



**BANANA LEAF FOREST** 

v -25.2cm, h - 67cm approx.

v - 25.2cm, h - 67cm approx.



TROPICAL LEAVES GRANDE FOREST

v - 87.2cm, h - 67cm approx.

# SEPIA



# JUNGLE SEPIA



v - 90cm, h - 134cm approx.







### MONSTERA SEPIA

v - 33.5cm, h - 33.5cm approx.

v - 33.5cm, h - 33.5cm approx.



# TROPICAL LEAVES MINI SEPIA

v - 43.6cm, h - 33.5cm approx.

v -