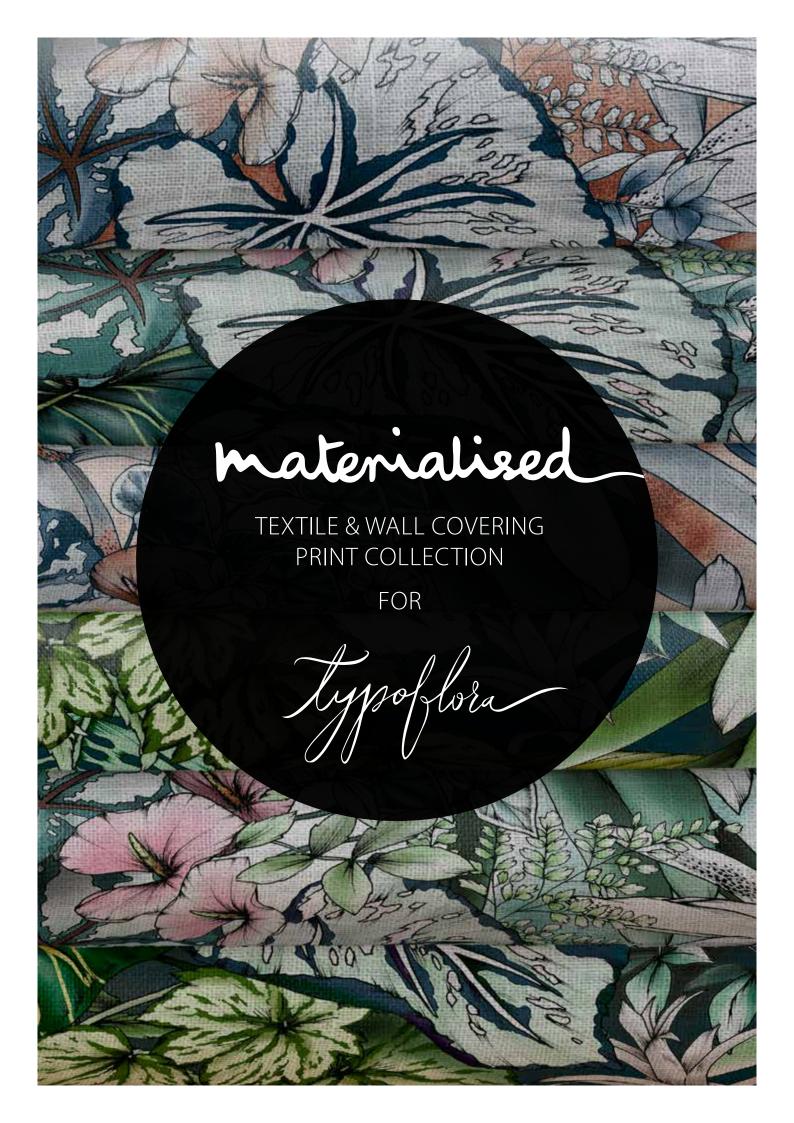

Cushions: Bottom Left - **Banana Leaf** - Sepia. Top Left - **Monstera** - Sepia. Right - **Jungle** - Sepia

DIGITAL TEXTILE & WALL COVERING PRINT COLLECTIONS

Typoflora is the newest edition to the Materialised range, and offers stunning hand drawn florals and botanicals with water colour elements.

Typoflora's head designer/illustrator Shannon Cheung is based in Sydney Australia. Combining a love for beautiful flowers and illustrative design, Shannon creates delicately hand illustrated designs with flowers in full bloom.

Drawing on her background in print design, she created Typoflora to showcase her sophisticated & bespoke designs for those who share a love of botanicals.

Shannon's exquisite line detail and use of colour combine to create modern whimsical textile and wall covering designs.

From wall murals to upholstery - Typoflora prints easily translate onto multiple base substrates, making them an easy choice for that special project.

Interior styling concept: Artwork (framed fabric) - *Jungle* - Lolly. Cushions - *Tropical Leaves Grande* - Lolly,