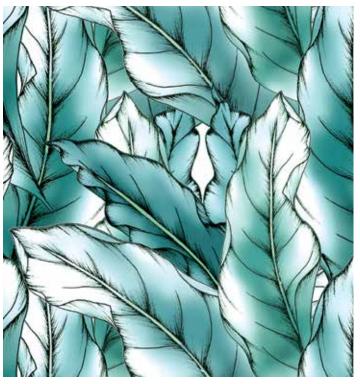

nicals.

Shannon's exquisite line detail and use of colour combine to create modern whimsical textile and wall covering designs.

From wall murals to upholstery - Typoflora prints easily translate onto multiple base substrates, making them an easy choice for that special project.



Interior styling concept: Artwork (framed fabric) - *Jungle* - Lolly. Cushions - *Tropical Leaves Grande* - Lolly,



Monstera - Lush, Monstera Plain - Lolly Pink, Jungle - Lolly, Jungle - Forest, Jungle - Forest & Monstera Plain - Lolly Pink. Throw blanket - Tropical Leaves Mini - Lolly.

# LOLLY



# JUNGLE LOLLY

v - 90cm, h - 134cm approx.





## MONSTERA PLAIN LOLLY PINK



v - 33.5cm, h - 33.5cm approx.



# TROPICAL LEAVES MINI LOLLY PINK

v - 43.6cm, h - 33.5cm approx.

v - 43.6cm, h - 33.5cm approx.



BANANA LEAF LOLLY

v -25.2cm, h - 67cm approx.

v - 25.2cm, h - 67cm approx.



TROPICAL LEAVES GRANDE LOLLY

v - 87.2cm, h - 67cm approx.

# LUSH



# JUNGLE LUSH

v - 90cm, h - 134cm approx.



### MONSTERA LUSH



v - 33.5cm, h - 33.5cm approx.



# TROPICAL LEAVES MINI LUSH

v - 43.6cm, h - 33.5cm approx.

v - 43.6cm, h - 33.5cm approx.



BANANA LEAF LUSH

v -25.2cm, h - 67cm approx.

v - 25.2cm, h - 67cm approx.



TROPICAL LEAVES GRANDE LUSH

v - 87.2cm, h - 67cm approx.



Chair: **Jungle** - Lush.



Fabric Rolls: *Tropical Leaves Grande* - Lolly, *Jungle* - Lolly.

# **FOREST**



# JUNGLE FOREST

v - 90cm, h - 134cm approx.









v - 33.5cm, h - 33.5cm approx.



TROPICAL LEAVES MINI FOREST

v - 43.6cm, h - 33.5cm approx.

v - 43.6cm, h - 33.5cm approx.



**BANANA LEAF FOR