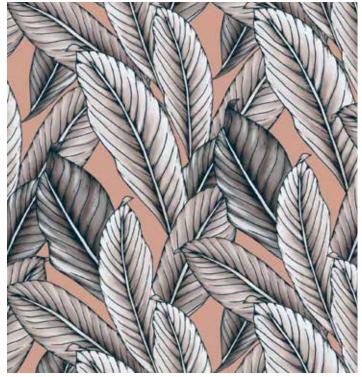

# SEPIA

# JUNGLE SEPIA

v - 90cm, h - 134cm approx.

### MONSTERA SEPIA

v - 33.5cm, h - 33.5cm approx.

v - 33.5cm, h - 33.5cm approx.

# TROPICAL LEAVES MINI SEPIA

v - 43.6cm, h - 33.5cm approx.

v - 43.6cm, h - 33.5cm approx.

### BANANA LEAF SEPIA

v -25.2cm, h - 67cm approx.

v - 25.2cm, h - 67cm approx.

### TROPICAL LEAVES GRANDE SEPIA

v - 87.2cm, h - 67cm approx.