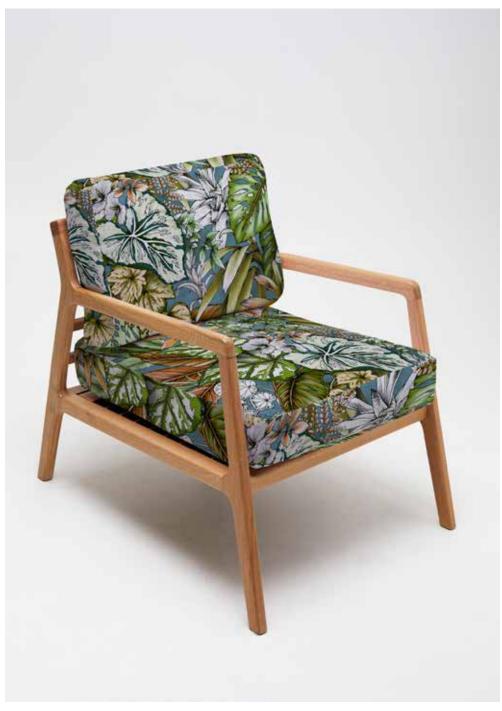

Chair: **Jungle** - Lush.

Fabric Rolls: *Tropical Leaves Grande* - Lolly, *Jungle* - Lolly.