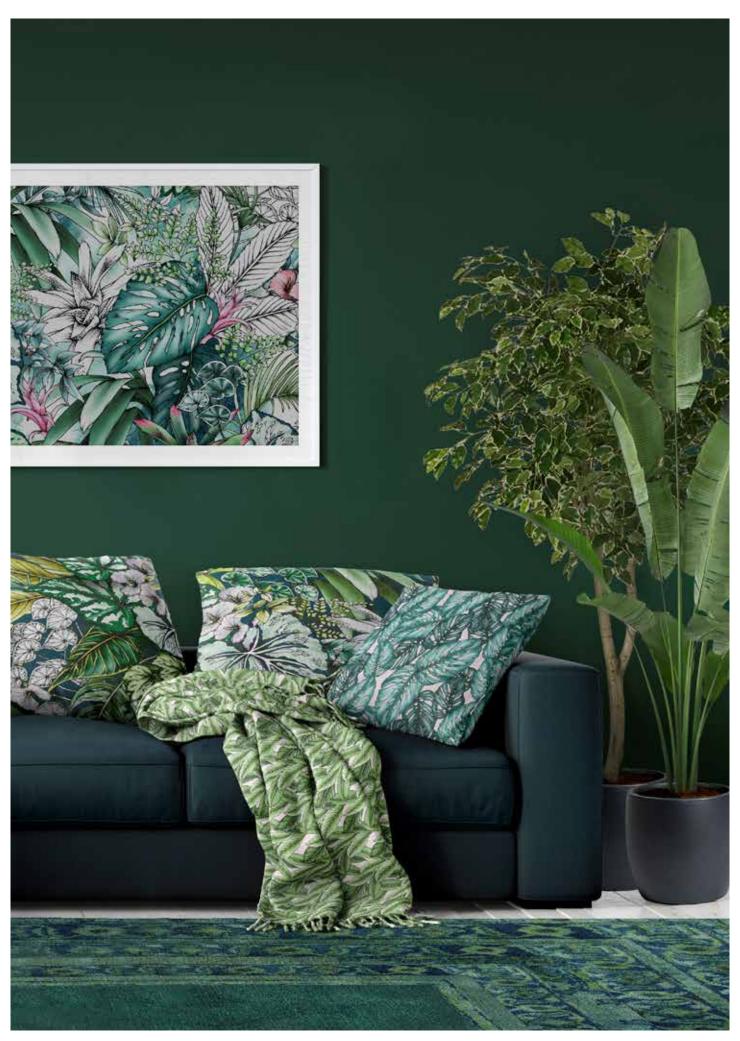

Monstera - Lush, Monstera Plain - Lolly Pink, Jungle - Lolly, Jungle - Forest, Jungle - Forest & Monstera Plain - Lolly Pink. Throw blanket - Tropical Leaves Mini - Lolly.

# LOLLY

# JUNGLE LOLLY

v - 90cm, h - 134cm approx.

## MONSTERA PLAIN LOLLY PINK

v - 33.5cm, h - 33.5cm approx.

# TROPICAL LEAVES MINI LOLLY PINK

v - 43.6cm, h - 33.5cm approx.

v - 43.6cm, h - 33.5cm approx.

BANANA LEAF LOLLY

v -25.2cm, h - 67cm approx.

v - 25.2cm, h - 67cm approx.

TROPICAL LEAVES GRANDE LOLLY

v - 87.2cm, h - 67cm approx.