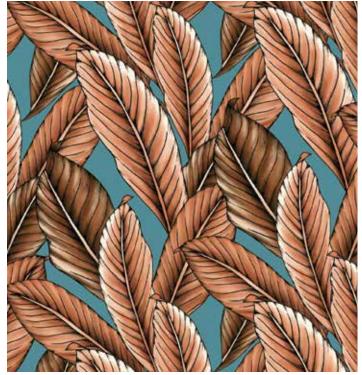

# **FOREST**

# JUNGLE FOREST

v - 90cm, h - 134cm approx.

v - 33.5cm, h - 33.5cm approx.

TROPICAL LEAVES MINI FOREST

v - 43.6cm, h - 33.5cm approx.

v - 43.6cm, h - 33.5cm approx.

**BANANA LEAF FOREST** 

v -25.2cm, h - 67cm approx.