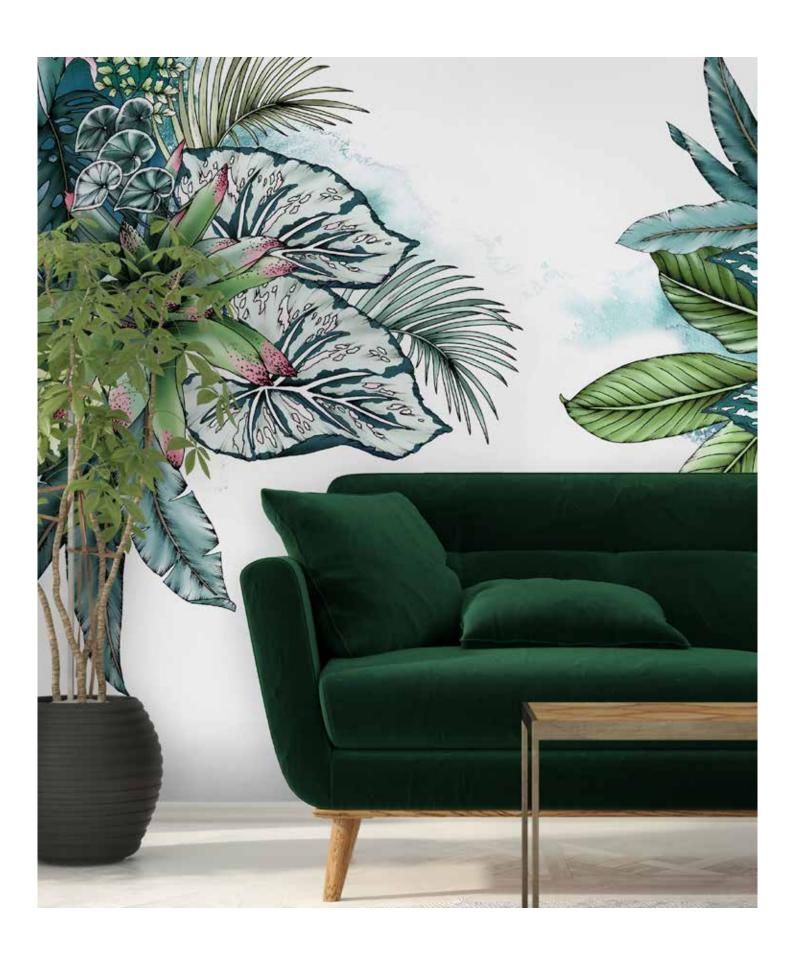

e custom sized to suit your wall and space. Some colour variation is possible. Please contact us to chat with our in-house design team about your requirements.



Cushions: *Tropical Leaves Grande & Mini* - Sepia.

# WALL MURAL - BUSH GARDEN



### **BUSH GARDEN BLACK**

v - 250cm, h - 304.8cm approx.

This print can be custom sized to suit your wall and space. Some colour variation is possible. Please contact us to chat with our in-house design team about your requirements.



# WALL MURAL - RAINFOREST



### **RAINFOREST ORIGINAL**

Panel 1 - v - 250cm, h - 160.5cm approx. Panel 2 - v - 250cm, h - 164.3cm approx. This print can be custom sized to suit your wall and space. Some colour variation is possible. Please contact us to chat with our in-house design team about your requirements.





Wall Covering concept: **Jungle** - Lolly.



# DO YOU HAVE A SPECIFIC DESIGN REQUIREMENT? ALL *TYPOFLORA* PATTERNS CAN BE CUSTOM COLOURED BY OUR IN-HOUSE TEXTILE DESIGNERS.

CONTACT THE MATERIALISED TEAM FOR HELP AND MORE INFORMATION.

On trend & on time. Low minimum quantities.





#### Sydney

Head Office: 19 Heath Rd, Blakehurst, NSW Australia 2221

Design Studio: Ground Floor, Unit 1, 53 Bourke Rd, Alexandria, NSW Australia 2015

P +61 2 8558 3500 F +61 2 9546 5402

sales@materialised.com

#### Adelaide / Darwin

55A George Street, Parkside, SA Australia 5063 **P** +61 8 8271 9185 **F** +61 8 8271 9321 sasales@materialised.com

#### Brisbane

26 Balaclava St, Woolloongabba QLD Australia 4102 **P** +61 7 3393 2188 **F** +61 7 3393 2177 qldsales@materialised.com

#### Melbourne / H