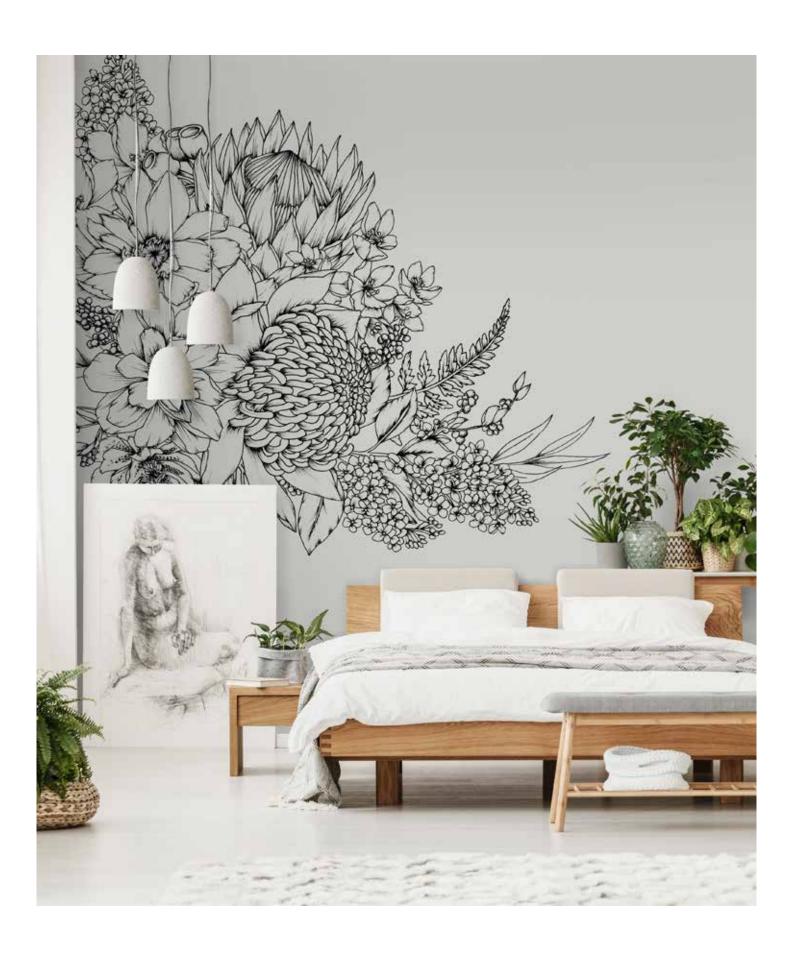

# WALL MURAL - RAINFOREST

### **RAINFOREST ORIGINAL**

Panel 1 - v - 250cm, h - 160.5cm approx. Panel 2 - v - 250cm, h - 164.3cm approx. This print can be custom sized to suit your wall and space. Some colour variation is possible. Please contact us to chat with our in-house design team about your requirements.