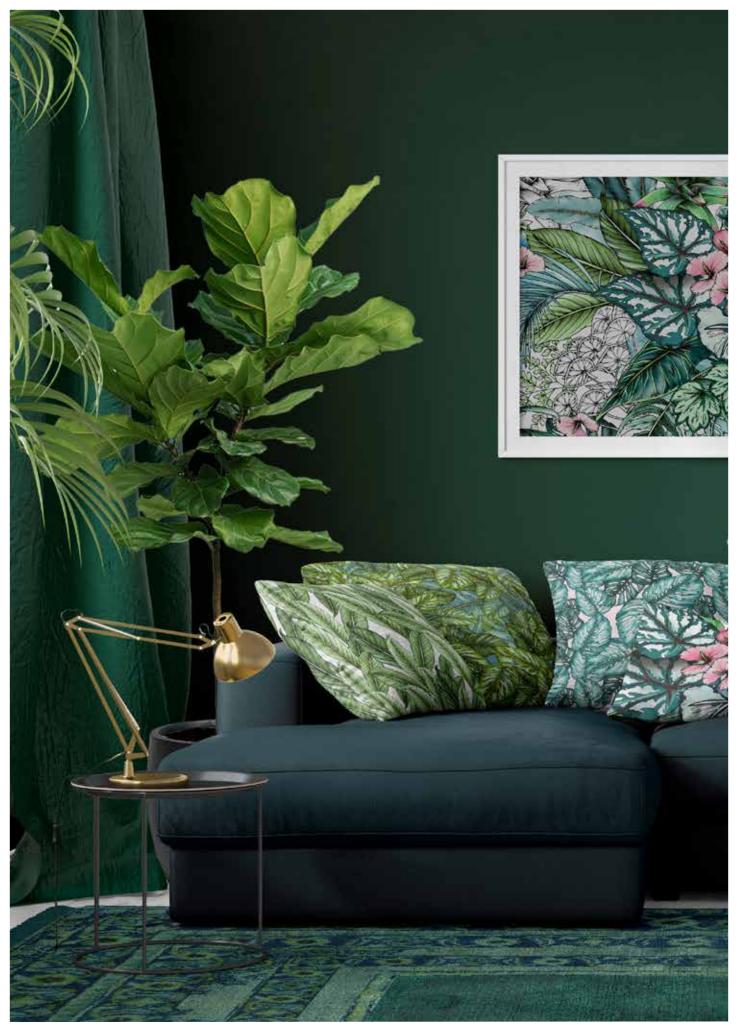

Chair: **Jungle** - Lush.

Fabric Rolls: *Tropical Leaves Grande* - Lolly, *Jungle* - Lolly.