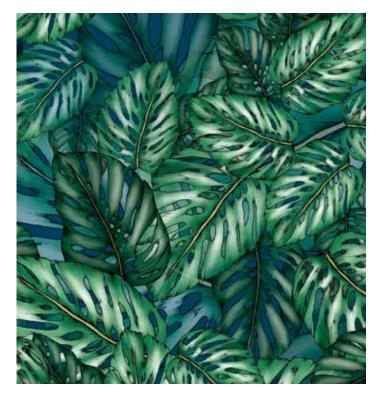

LAIN LOLLY PINK



v - 33.5cm, h - 33.5cm approx.



# TROPICAL LEAVES MINI LOLLY PINK

v - 43.6cm, h - 33.5cm approx.

v - 43.6cm, h - 33.5cm approx.



BANANA LEAF LOLLY

v -25.2cm, h - 67cm approx.

v - 25.2cm, h - 67cm approx.



TROPICAL LEAVES GRANDE LOLLY

v - 87.2cm, h - 67cm approx.

# LUSH



# JUNGLE LUSH

v - 90cm, h - 134cm approx.



### MONSTERA LUSH



v - 33.5cm, h - 33.5cm approx.



# TROPICAL LEAVES MINI LUSH

v - 43.6cm, h - 33.5cm approx.

v - 43.6cm, h - 33.5cm approx.



BANANA LEAF LUSH

v -25.2cm, h - 67cm approx.

v - 25.2cm, h - 67cm approx.



TROPICAL LEAVES GRANDE LUSH

v - 87.2cm, h - 67cm approx.



Chair: **Jungle** - Lush.



Fabric Rolls: *Tropical Leaves Grande* - Lolly, *Jungle* - Lolly.

# **FOREST**



# JUNGLE FOREST

v - 90cm, h - 134cm approx.









v - 33.5cm, h - 33.5cm approx.



TROPICAL LEAVES MINI FOREST

v - 43.6cm, h - 33.5cm approx.

v - 43.6cm, h - 33.5cm approx.



**BANANA LEAF FOREST** 

v -25.2cm, h - 67cm approx.

v - 25.2cm, h - 67cm approx.



TROPICAL LEAVES GRANDE FOREST

v - 87.2cm, h - 67cm approx.

# SEPIA



# JUNGLE SEPIA



v - 90cm, h - 134cm approx.







### MONSTERA SEPIA

v - 33.5cm, h - 33.5cm approx.

v - 33.5cm, h - 33.5cm approx.



# TROPICAL LEAVES MINI SEPIA

v - 43.6cm, h - 33.5cm approx.

v - 43.6cm, h - 33.5cm approx.



### BANANA LEAF SEPIA

v -25.2cm, h - 67cm approx.

v - 25.2cm, h - 67cm approx.



### TROPICAL LEAVES GRANDE SEPIA

v - 87.2cm, h - 67cm approx.

# WALL MURAL - PEONIES



### PEONIES ORIGINAL

v - 300cm, h - 278cm approx.

This print can be custom sized to suit your wa