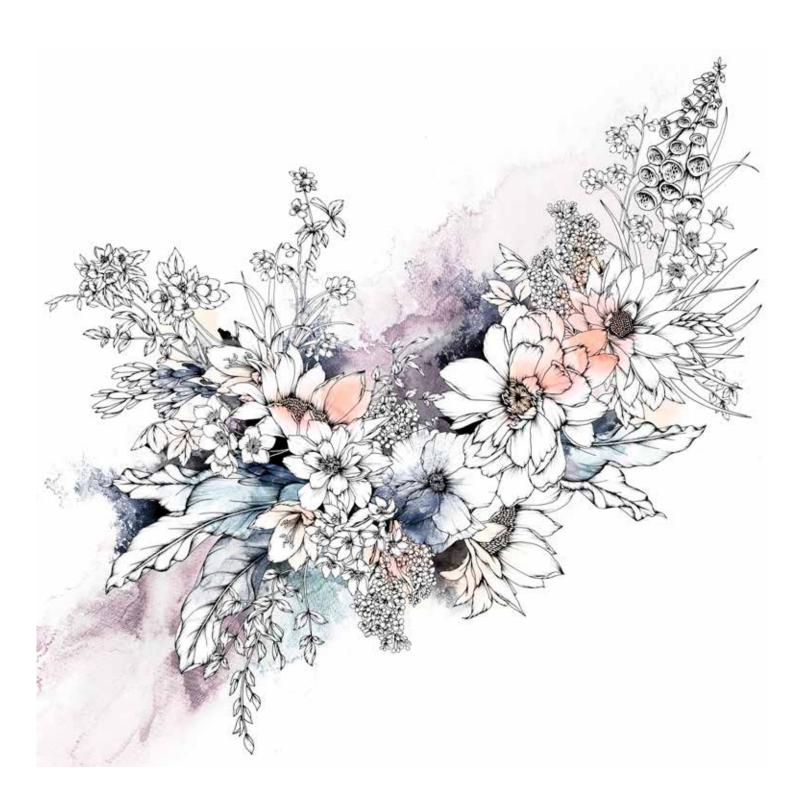

Cushions: Bottom Left - **Banana Leaf** - Sepia. Top Left - **Monstera** - Sepia. Right - **Jungle** - Sepia

DIGITAL TEXTILE & WALL COVERING PRINT COLLECTIONS

Typoflora is the newest edition to the Materialised range, and offers stunning hand drawn florals and botanicals with water colour elements.

Typoflora's head designer/illustrator Shannon Cheung is based in Sydney Australia. Combining a love for beautiful flowers and illustrative design, Shannon creates delicately hand illustrated designs with flowers in full bloom.

Drawing on her background in print design, she created Typoflora to showcase her sophisticated & bespoke designs for those who share a love of botanicals.

Shannon's exquisite line detail and use of colour combine to create modern whimsical textile and wall covering designs.

From wall murals to upholstery - Typoflora prints easily translate onto multiple base substrates, making them an easy choice for that special project.

Interior styling concept: Artwork (framed fabric) - *Jungle* - Lolly. Cushions - *Tropical Leaves Grande* - Lolly,