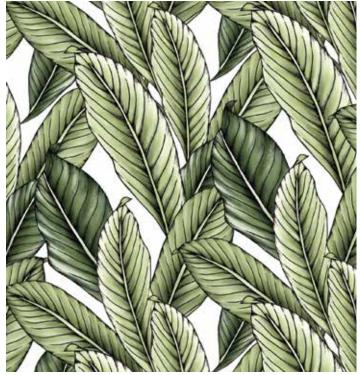

ern whimsical textile and wall covering designs.

From wall murals to upholstery - Typoflora prints easily translate onto multiple base substrates, making them an easy choice for that special project.



Interior styling concept: Artwork (framed fabric) - *Jungle* - Lolly. Cushions - *Tropical Leaves Grande* - Lolly,



Monstera - Lush, Monstera Plain - Lolly Pink, Jungle - Lolly, Jungle - Forest, Jungle - Forest & Monstera Plain - Lolly Pink. Throw blanket - Tropical Leaves Mini - Lolly.

# LOLLY



# JUNGLE LOLLY

v - 90cm, h - 134cm approx.





## MONSTERA PLAIN LOLLY PINK



v - 33.5cm, h - 33.5cm approx.



# TROPICAL LEAVES MINI LOLLY PINK

v - 43.6cm, h - 33.5cm approx.

v - 43.6cm, h - 33.5cm approx.



BANANA LEAF LOLLY

v -25.2cm, h - 67cm approx.

v - 25.2cm, h - 67cm approx.



TROPICAL LEAVES GRANDE LOLLY

v - 87.2cm, h - 67cm approx.

# LUSH



# JUNGLE LUSH

v - 90cm, h - 134cm approx.



### MONSTERA LUSH



v - 33.5cm, h - 33.5cm approx.



# TROPICAL LEAVES MINI LUSH

v - 43.6cm, h - 33.5cm approx.

v - 43.6cm, h - 33.5cm approx.



BANANA LEAF LUSH

v -25.2cm, h - 67cm approx.

v - 25.2cm, h - 67cm approx.



TROPICAL LEAVES GRANDE LUSH

v - 87.2cm, h - 67cm approx.



Chair: **Jungle** - Lush.



Fabric Rolls: *Tropical Leaves Grande* - Lolly, *Jungle* - Lolly.

# **FOREST**



# JUNGLE FOREST

v - 90cm, h - 134cm approx.









v - 33.5cm, h - 33.5cm approx.



TROPICAL LEAVES MINI FOREST

v - 43.6cm, h - 33.5cm approx.

v - 43.6cm, h - 33.5cm approx.



**BANANA LEAF FOREST** 

v -25.2cm, h - 67cm approx.

v - 25.2cm, h - 67cm approx.



TROPICAL LE