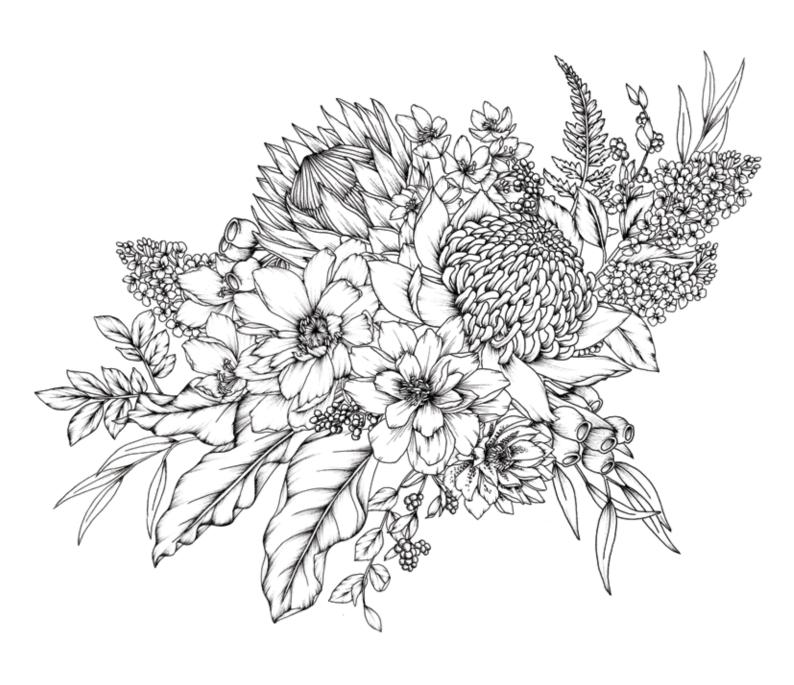

# WALL MURAL - BUSH GARDEN

### **BUSH GARDEN BLACK**

v - 250cm, h - 304.8cm approx.

This print can be custom sized to suit your wall and space. Some colour variation is possible. Please contact us to chat with our in-house design team about your requirements.