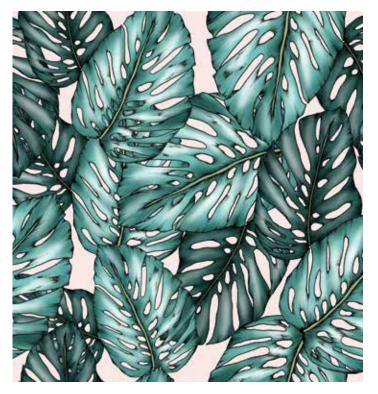

## MONSTERA PLAIN LOLLY PINK

v - 33.5cm, h - 33.5cm approx.

### MONSTERA LUSH

v - 33.5cm, h - 33.5cm approx.

### MONSTERA SEPIA

v - 33.5cm, h - 33.5cm approx.

v - 33.5cm, h - 33.5cm approx.