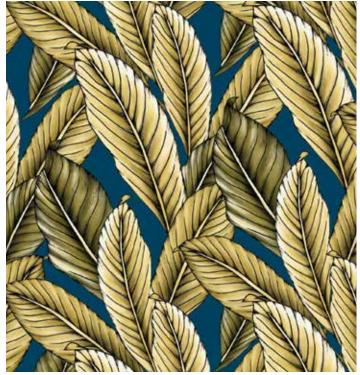

### BANANA LEAF SEPIA

v -25.2cm, h - 67cm approx.

v - 25.2cm, h - 67cm approx.