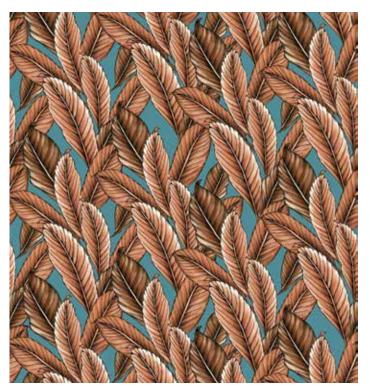

ice for that special project.



Interior styling concept: Artwork (framed fabric) - *Jungle* - Lolly. Cushions - *Tropical Leaves Grande* - Lolly,



Monstera - Lush, Monstera Plain - Lolly Pink, Jungle - Lolly, Jungle - Forest, Jungle - Forest & Monstera Plain - Lolly Pink. Throw blanket - Tropical Leaves Mini - Lolly.

# LOLLY



# JUNGLE LOLLY

v - 90cm, h - 134cm approx.





## MONSTERA PLAIN LOLLY PINK



v - 33.5cm, h - 33.5cm approx.



# TROPICAL LEAVES MINI LOLLY PINK

v - 43.6cm, h - 33.5cm approx.

v - 43.6cm, h - 33.5cm approx.



BANANA LEAF LOLLY

v -25.2cm, h - 67cm approx.

v - 25.2cm, h - 67cm approx.



TROPICAL LEAVES GRANDE LOLLY

v - 87.2cm, h - 67cm approx.

# LUSH



# JUNGLE LUSH

v - 90cm, h - 134cm approx.



### MONSTERA LUSH



v - 33.5cm, h - 33.5cm approx.



# TROPICAL LEAVES MINI LUSH

v - 43.6cm, h - 33.5cm approx.

v - 43.6cm, h - 33.5cm approx.



BANANA LEAF LUSH

v -25.2cm, h - 67cm approx.

v - 25.2cm, h - 67cm approx.



TROPICAL LEAVES GRANDE LUSH

v - 87.2cm, h - 67cm approx.



Chair: **Jungle** - Lush.



Fabric Rolls: *Tropical Leaves Grande* - Lolly, *Jungle* - Lolly.

# **FOREST**



# JUNGLE FOREST

v - 90cm, h - 134cm approx.









v - 33.5cm, h - 33.5cm approx.



TROPICAL LEAVES MINI FOREST

v - 43.6cm, h - 33.5cm approx.

v - 43.6cm, h - 33.5cm approx.



**BANANA LEAF FOREST** 

v -25.2cm, h - 67cm approx.

v - 25.2cm, h - 67cm approx.



TROPICAL LEAVES GRANDE FOREST

v - 87.2cm, h - 67cm approx.

# SEPIA



# JUNGLE SEPIA



v - 90cm, h - 134cm approx.







### MONSTERA SEPIA

v - 33.5cm, h - 33.5cm approx.

v - 3