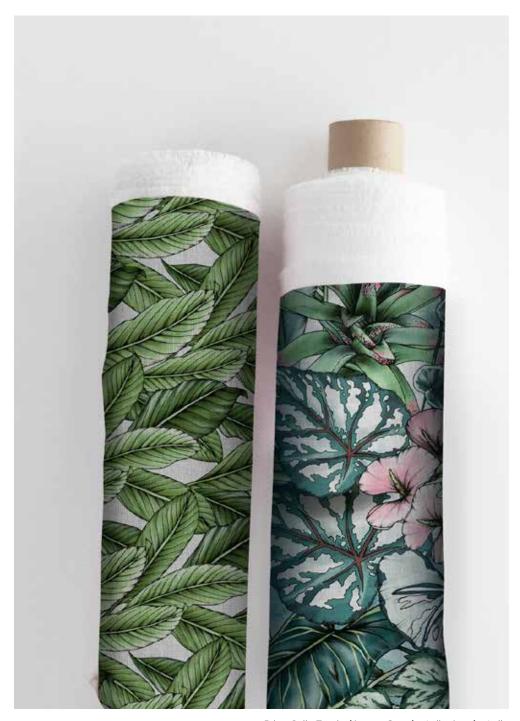

Cushions: Bottom Left - **Banana Leaf** - Sepia. Top Left - **Monstera** - Sepia. Right - **Jungle** - Sepia

DIGITAL TEXTILE & WALL COVERING PRINT COLLECTIONS

Typoflora is the newest edition to the Materialised range, and offers stunning hand drawn florals and botanicals with water colour elements.