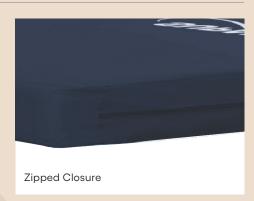

## Caremed Alrick.

M9040IMP Mattress

Four Way Turn Mattress

This Alrick 4 Way Turn Mattress has a profiled surface to aid free flow of air and reduce surface tension. It has a two way stretch vapour permeable cover with sewn seams and zipped closure and is profiled on both sides. The M9040IMP is also available in a variety of sizes, Single & King Single.

## Features

- Profiled foam surface
- 2 Way stretch cover
- ▼ Vapour permeable cover
- Sewn Seams
- Zipped closure, profiled on both sides
- Risk category Very High
- Flame resistant cover and foam
- 4 way turn