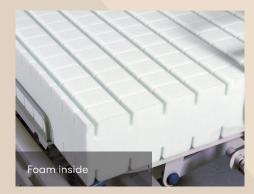

## Caremed Alrick.

M9040IMP Mattress

Four Way Turn Mattress

This Alrick 4 Way Turn Mattress has a profiled surface to aid free flow of air and reduce surface tension. It has a two way stretch vapour permeable cover with sewn seams and zipped closure and is profiled on both sides. The M9040IMP is also available in a variety of sizes, Single & King Single.

## Features

- Profiled foam surface
- 2 Way stretch cover
- ▼ Vapour permeable cover
- Sewn Seams
- Zipped closure, profiled on both sides
- Risk category Very High
- Flame resistant cover and foam
- 4 way turn