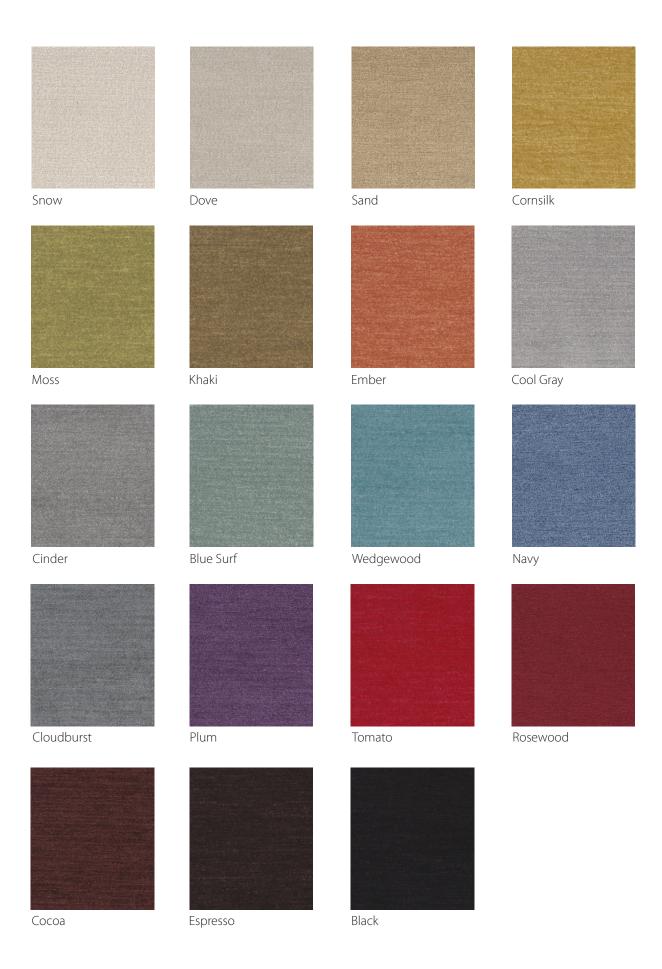

Composition: 100% polyester, Crypton waterproof backing

Flammability: AS/NZS 1530 pt 3

Abrasion: 100,000 double rubs Wyzenbeek

Finishes: Crypton Colours Available: 19

Cleaning: Mat 11 - Textile Upholstery