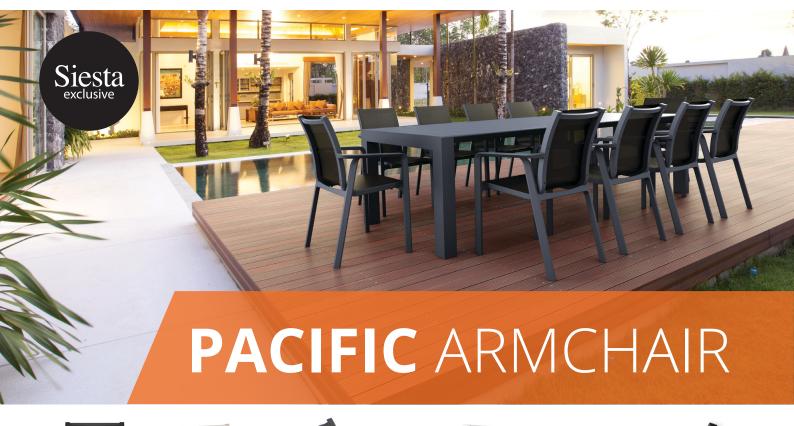

weather-proof, UV-protected resin reinforced by glass fiber that stands up to our Australian summer showers and strong sun, making this armchair the ideal, worry-free addition to your outdoor seating area.