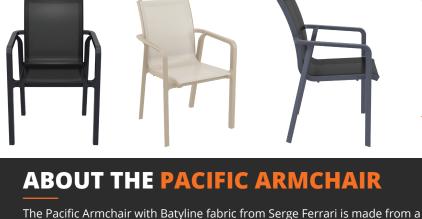

weather-proof, UV-protected resin reinforced by glass fiber that stands up to our Australian summer showers and strong sun, making this armchair the ideal, worry-free addition to your outdoor seating area.