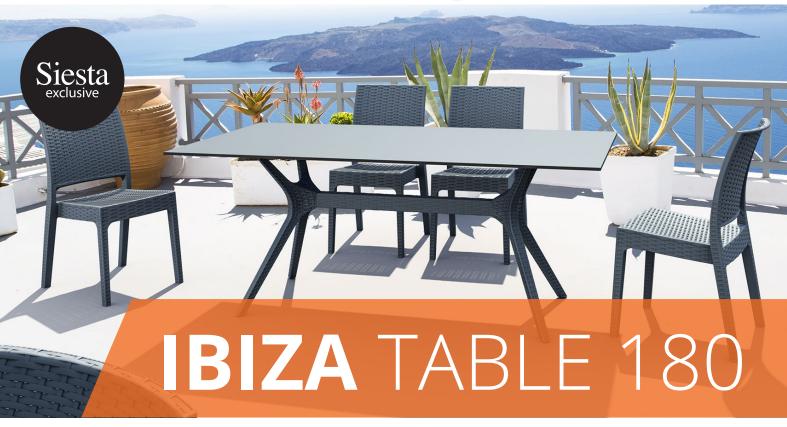

## **ABOUT THE IBIZA TABLE**

Table with rattan leg with HPL compact laminated tops 12 mm available in dark grey, brown and white colors. For indoor and outdoor use. Can be disassembled.

\*Dark colors not recommended in direct sunlight.

## **FEATURES**

- Suitable for indoor and outdoor commercial use.
- Available Sizes: 1800x900RCT
- Unit Weights: 1800×900 41kg
- Table height: 725mm
- Supplied unassembled easy to assemble
- Weather resistant, UV Stabilised