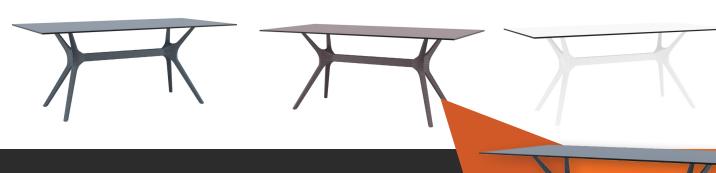

## **ABOUT THE IBIZA TABLE**

Table with rattan leg with HPL compact laminated tops 12 mm available in dark grey, brown and white colors. For indoor and outdoor use. Can be disassembled.

\*Dark colors not recommended in direct sunlight.

- Stocked In: Anthracite, Chocolate Special Order Colours: White
- Made in Europe
- Matching Products: All other products in the Resin Rattan Range