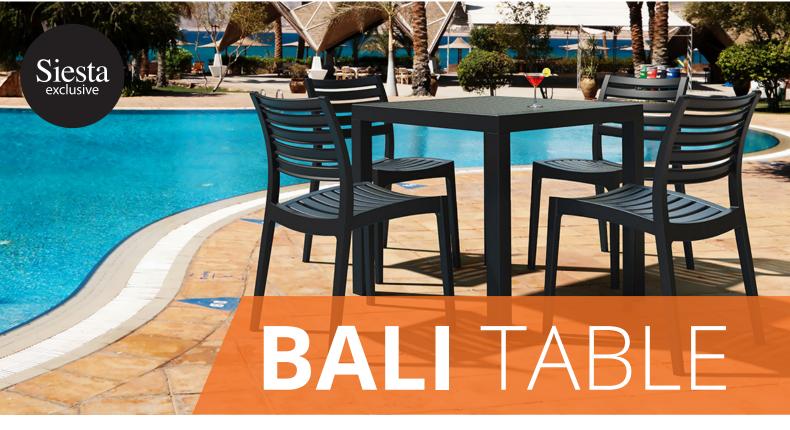

## **ABOUT THE BALI TABLE**

The Bali Table is an injection moulded resin table, the non-metalic frame will never unravel, rust or decay. Reinforced with glass fibre to strengthen the legs and boost the weight capacity. The Bali Table is designed for outdoor use, with toughened glass it is stylish and safe, UV stable and weather proof, it will not fade or go brittle in Australia's harsh outdoor conditions. Strong yet lightweight, this table will add class to your venue. It's sleek profile is pleasant to the eye so this table is as charming as it is functional. Very easy to clean, just hose it down.